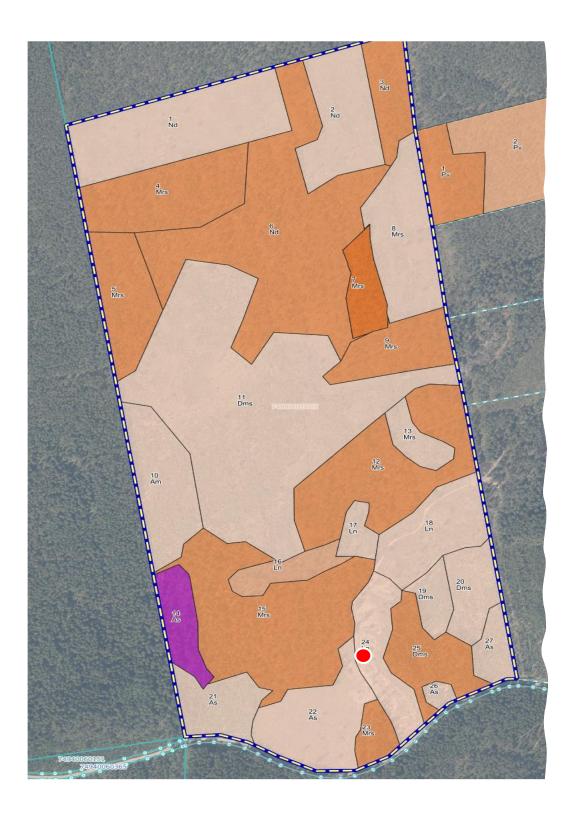

# Climate- and Biodiversity- Smart Forest Management

**Field visit** 

Latvia

# 29.05.2025



Develop and implement innovative forest management that:

- ightarrow adapt to future climate conditions
- $\rightarrow$  enhance biodiversity
- $\rightarrow$  balance societal expectations



Science exploration



Legislation & certification scheme analysis



**Pilot testing** 



Evaluation & Suggestions of improvements

#### **Latvian Forests**



> Forests cover 3.45 million ha in Latvia. Ingka in Latvia owns ~102 000ha



#### Ingka Forests in Latvia



#### Forest Site 1

## Property: Mieri



Meeting point

#### Forest Site 2

### Properties: Dārziņi 4 and Lapinas



• Meeting point

#### Locations



Suggested route to 2nd site:



For suggested directions scan here:



Link for forest map app download: https://www.lvmgeo.lv/en/products/lvm-geo-mobile