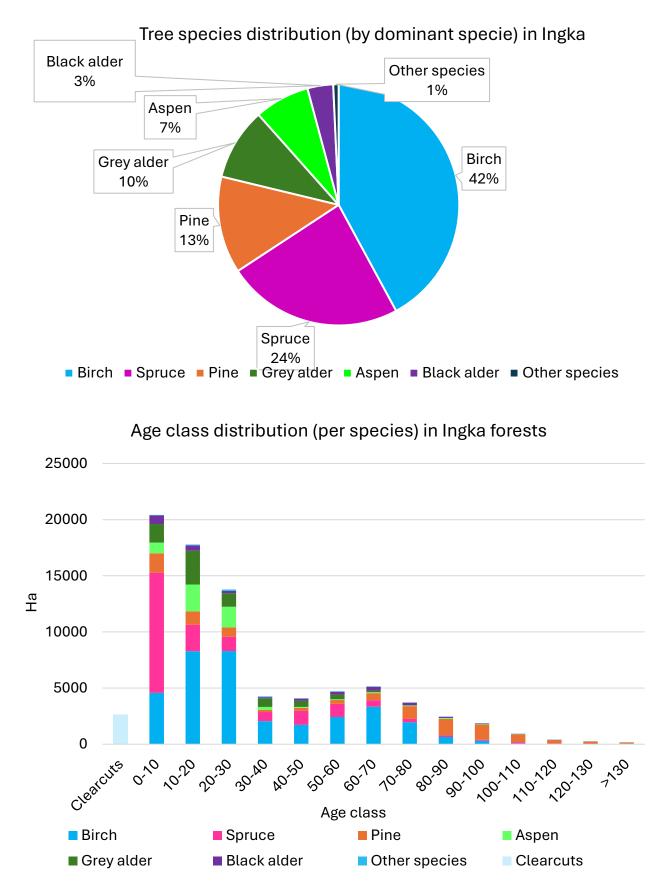

#### **Latvian Forests**

> Forests cover 3.45 million ha in Latvia. Ingka in Latvia owns ~102 000ha