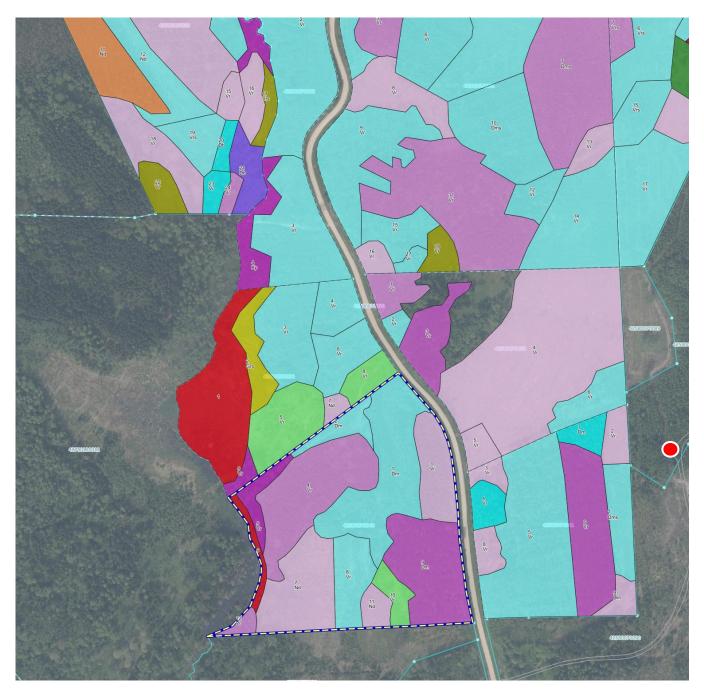

# Climate- and Biodiversity- Smart Forest Management

**Field visit** 

Latvia

# 29.05.2025



Develop and implement innovative forest management that:

- ightarrow adapt to future climate conditions
- $\rightarrow$  enhance biodiversity
- $\rightarrow$  balance societal expectations



Science exploration



Legislation & certification scheme analysis



**Pilot testing** 



Evaluation & Suggestions of improvements

#### **Latvian Forests**



> Forests cover 3.45 million ha in Latvia. Ingka in Latvia owns ~102 000ha



#### Ingka Forests in Latvia



#### Forest Site 1

## Property: Mieri



Meeting point

#### Forest Site 2

### Properties: Dārziņi 4 and Lapinas



• Meeting point

#### Locations



Suggested route to 2nd site:



For suggested directions scan here:



Link for forest map app download: https://www.lvmgeo.lv/en/products/lvm-geo-mobile