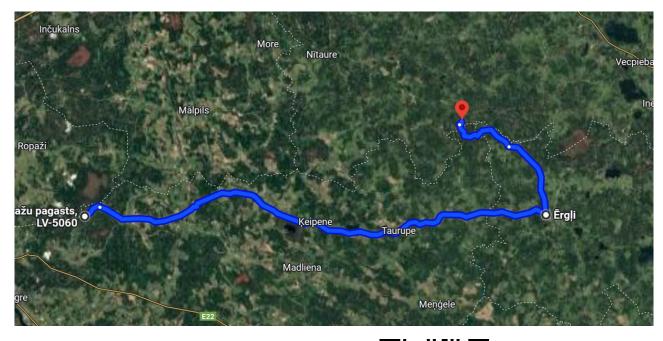

#### Locations

Suggested route to 2nd site:

For suggested directions scan here:

Link for forest map app download: https://www.lvmgeo.lv/en/products/lvm-geo-mobile