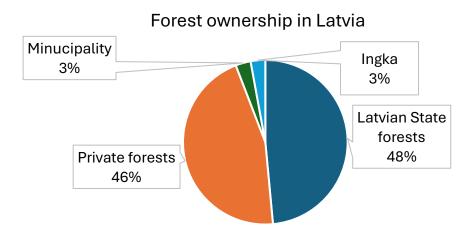

#### **Latvian Forests**

> Forests cover 3.45 million ha in Latvia. Ingka in Latvia owns ~102 000ha