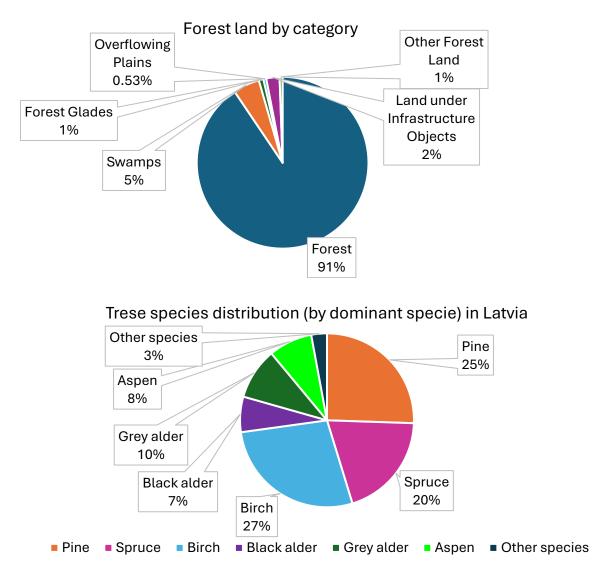

#### **Latvian Forests**

> Forests cover 3.45 million ha in Latvia. Ingka in Latvia owns ~102 000ha